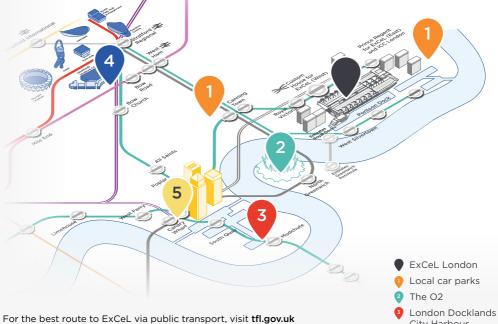

# Local car parks

#### Local area

Dockside Road car park Sat nav: E16 2QT Travel: 10min walk to FxCel

Manor Road Car Park Sat nav: E16 4PA Travel: Canning Town to ExCeL

### The O2

2,000 pay and display spaces, Hourly tariff applies.

Peninsula Square Sat nav: SE10 ODX

Travel: North Greenwich to ExCel via the Jubilee line DLR and Emirates Airline Cable Car.

#### London Docklands City Harbour

NCP car park has 500 spaces.

City Harbour, Selsdon Way Sat nav: E14 9GL

**Travel:** Mudchute to FxCel

Located in Stratford at the this car park has 4,500 spaces.

Olympic Park, East London Sat nav: E20 1EJ

**Travel:** Stratford to ExCel

## Canary Wharf

Canary Wharf has four underground public car parks with a total of 2.500 spaces.

**Cabot Square Car Park** 

Sat nav. F14 4PA

Canada Square Car Park

Sat nav: F14 5FW

Jubilee Place Car Park Entrance on Bank Street

Sat nav: F14 5NY

Westferry Circus Car Park West India Avenue

Sat nav: F14 4HD

Travel: Canary Wharf to ExCeL

Please note, these are suggested car parks and ExCeL London do not guarantee availability at any of these facilities.