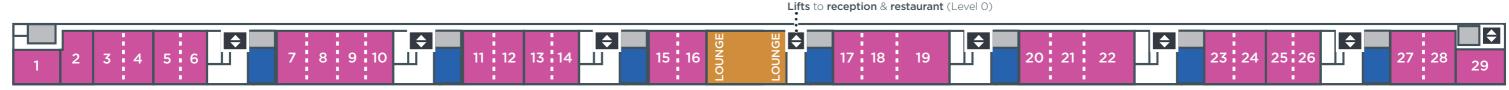

# Meeting & training rooms

Levels 0 & 2

CentrEd at ExCeL - Level 2 .....

 $\textbf{Large single room:}\ 3,\ 4,\ 5,\ 7,\ 8,\ 9,\ 11,\ 12,\ 13,\ 15,\ 16,\ 17,\ 18,\ 20,\ 21,\ 23,\ 24,\ 25,\ 27,\ 28,\ 29$ 

**Small single room:** 6, 10, 14, 26

Large double room: 3+4, 7+8, 8+9, 11+12, 15+16, 17+18, 20+21, 23+24, 27+28

Small double room: 5+6, 9+10, 13+14, 19, 22, 25+26

# CentrEd at ExCeL - Level O .....