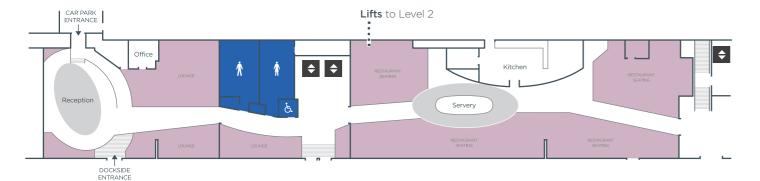

## Reception

- Direct access to car park
- Internet stations
- Lounge area with self-service coffee machines

### Restaurant

• Seated restaurant for 200 people

## Level 0

- Lounge: 414 m²
- Reception / Lounge capacity: up to 200 people
- Restaurant: 454 m²