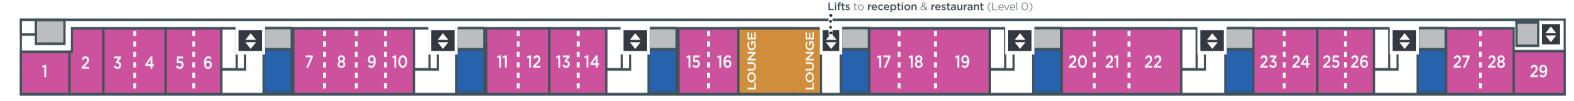

# Meeting & training rooms

Levels 0 & 2

Large single room: 3, 4, 5, 7, 8, 9, 11, 12, 13, 15, 16, 17, 18, 20, 21, 23, 24, 25, 27, 28, 29 Small single room: 6, 10, 14, 26

Large double room: 3+4, 7+8, 8+9, 11+12, 15+16, 17+18, 20+21, 23+24, 27+28 Small double room: 5+6, 9+10, 13+14, 19, 22, 25+26

# CentrEd at ExCeL - Level O .....

#### Facilities

- Dimmable house lighting
- All suites are acoustically sealed
- All rooms have sun blinds
- Ceiling projection mounting point
- Heating and cooling
- Wardrobes available in rooms 11-22
- Natural daylight

### Door dimensions

• 4.6 ft (w) x 6.6 ft (h)