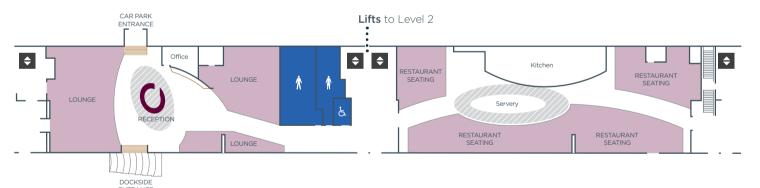

#### Reception

- Direct access to car park
- Internet stations
- Lounge area with self-service coffee machines

#### Restaurant

Seated restaurant for 200 people

#### Level 0

- Lounge: 4,456 sq ft
- Reception / Lounge capacity: up to 200 people
- Restaurant: 4,886 sq ft