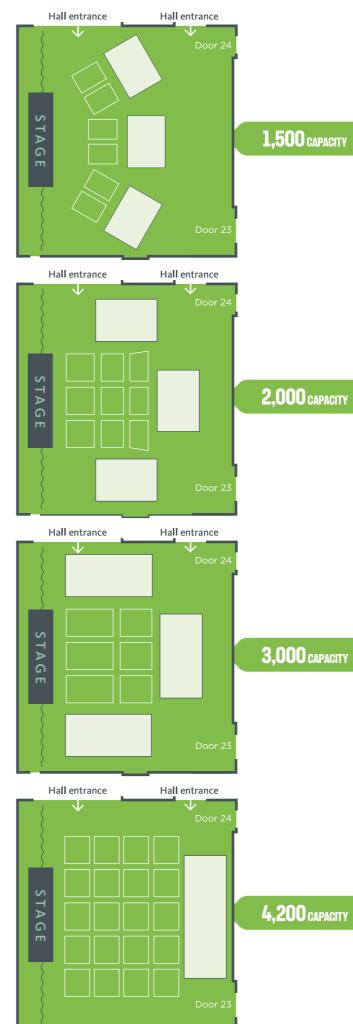

# **ICC AUDITORIUM** LEVEL O

Floor plan examples

## **Key features**

- Seating for up to 4,200 delegates
- 49,528 sq ft space
- 238 ft (l) x 208 ft (w) x 49 ft (h)
- Acoustic panelling
- 24 ft wide drive-in doorways
- Floor weight loading: 18 kN/10 sq ft
- · Permament cabling including IT, electric, water, waste, compressed air, gas - Serviced by underfloor ducts every 16.4 ft
- North to South and 9.8 ft East to West
- Auditorium backstage rooms:
- Green room: 29 ft x 28 ft, 662 sq ft total. Including furniture, phone, plasma screen, service pantry, toilets and shower
- Organiser office 1: 7 ft x 21 ft, 147 sq total
- Organiser office 2: 7 ft x 21 ft, 147 sq ft total
- Organiser office 26 ft x 26 ft, 686 sq ft total
- Organiser office 4: 13 ft x 16 ft, 202 sq ft total • AV and stage included
- Easy access to and from ICC Capital Hall
- Boulevard: 18,346 sq ft