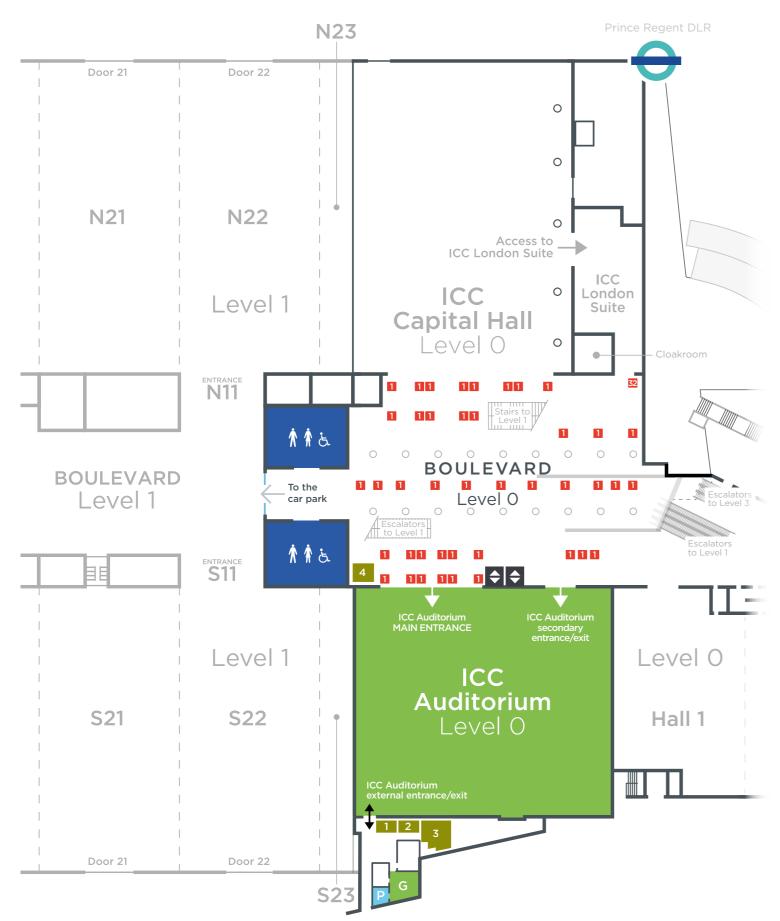

# **ICC AUDITORIUM** LEVEL O

Floor plan examples

## **Key features**

- Seating for up to 4,200 delegates
- 49,528 sq ft space
- 238 ft (l) x 208 ft (w) x 49 ft (h)
- Acoustic panelling
- 24 ft wide drive-in doorways
- Floor weight loading: 18 kN/10 sq ft
- · Permament cabling including IT, electric, water, waste, compressed air, gas - Serviced by underfloor ducts every 16.4 ft
- North to South and 9.8 ft East to West
- Auditorium backstage rooms:
- Green room: 29 ft x 28 ft, 662 sq ft total. Including furniture, phone, plasma screen, service pantry, toilets and shower
- Organiser office 1: 7 ft x 21 ft, 147 sq total
- Organiser office 2: 7 ft x 21 ft, 147 sq ft total
- Organiser office 26 ft x 26 ft, 686 sq ft total
- Organiser office 4: 13 ft x 16 ft, 202 sq ft total • AV and stage included
- Easy access to and from ICC Capital Hall
- Boulevard: 18,346 sq ft

# Key

- 1 Floor box type 1 2x 13 AMP sockets 4x jack plugs
- 32 32 AMP single phase supply
- Organiser offices
- P Pantry
- G Green room
- ◯ Columns

### Toilets

- Male 🛉 Female
- 占 Accessible
- Public lifts
- Tiered seating
- Flat floor seating
- Drape