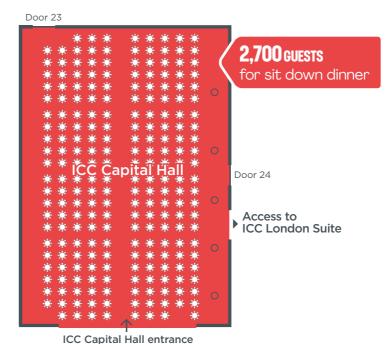

### **Example Floor plans**

#### **Key features**

- · Banquet for up to 2,700 guests
- · Reception for up to 3,060 guests
- 48,614 sq ft space
- 283 ft (l) x 172 ft (w) x 33 ft (h)
- Lorry Doors (Door 23 and Door 24)
- Door 24: 26 ft (w) x 17 ft (h)
- Door 23: 24 ft (w) x 9 ft (h)
- Floor weight loading: 18 kN/10 sq ft
- Permament cabling including IT, electric, water, waste, compressed air, gas
- Serviced by underfloor ducts every 16 ft North to South and 10 ft East to West
- Easy access to and from the ICC Auditorium and direct access into ICC London Suite
- · Organiser office
- · Boulevard: 18,346 sq ft