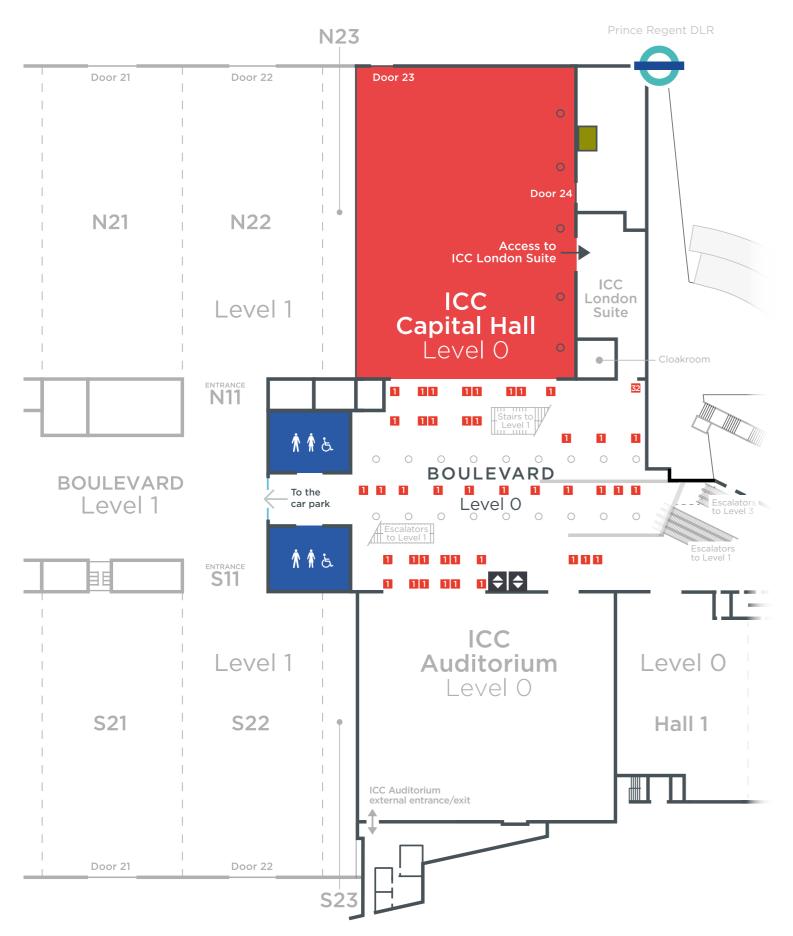

# **ICC CAPITAL HALL**

**LEVEL 0** 



### **Example Floor plans**









#### **Key features**

- · Banquet for up to 2,700 guests
- · Reception for up to 3,060 guests
- 48,614 sq ft space
- 283 ft (l) x 172 ft (w) x 33 ft (h)
- Lorry Doors (Door 23 and Door 24)
- Door 24: 26 ft (w) x 17 ft (h)
- Door 23: 24 ft (w) x 9 ft (h)
- Floor weight loading: 18 kN/10 sq ft
- Permament cabling including IT, electric, water, waste, compressed air, gas
- Serviced by underfloor ducts every 16 ft North to South and 10 ft East to West
- Easy access to and from the ICC Auditorium and direct access into ICC London Suite
- · Organiser office
- · Boulevard: 18,346 sq ft

#### Key

- 1 Floor box type 1 2x 13 AMP sockets
  - 4x jack plugs
- 32 AMP single phase supply
- Organiser office
- Oclumns

## Toilets

- ↑ Male
- \* Female
- Accessible