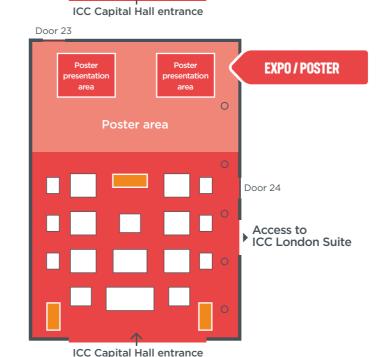

### **Example Floor plans**

## Toilets

- ↑ Male
- \* Female
- Accessible

  Public lifts
- Tables & chairs (using 5ft round tables)\*
- Exhibition stands
- Catering\*

\*Please note, tables & chairs, Exhibition stands and Catering layouts are for illustrative purposes only.