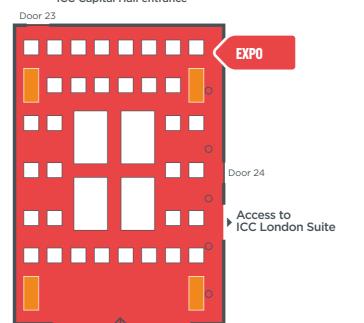

### **Example Floor plans**

## Toilets

- ↑ Male
- \* Female
- Accessible

  Public lifts
- Tables & chairs (using 5ft round tables)\*
- Exhibition stands
- Catering\*

\*Please note, tables & chairs, Exhibition stands and Catering layouts are for illustrative purposes only.