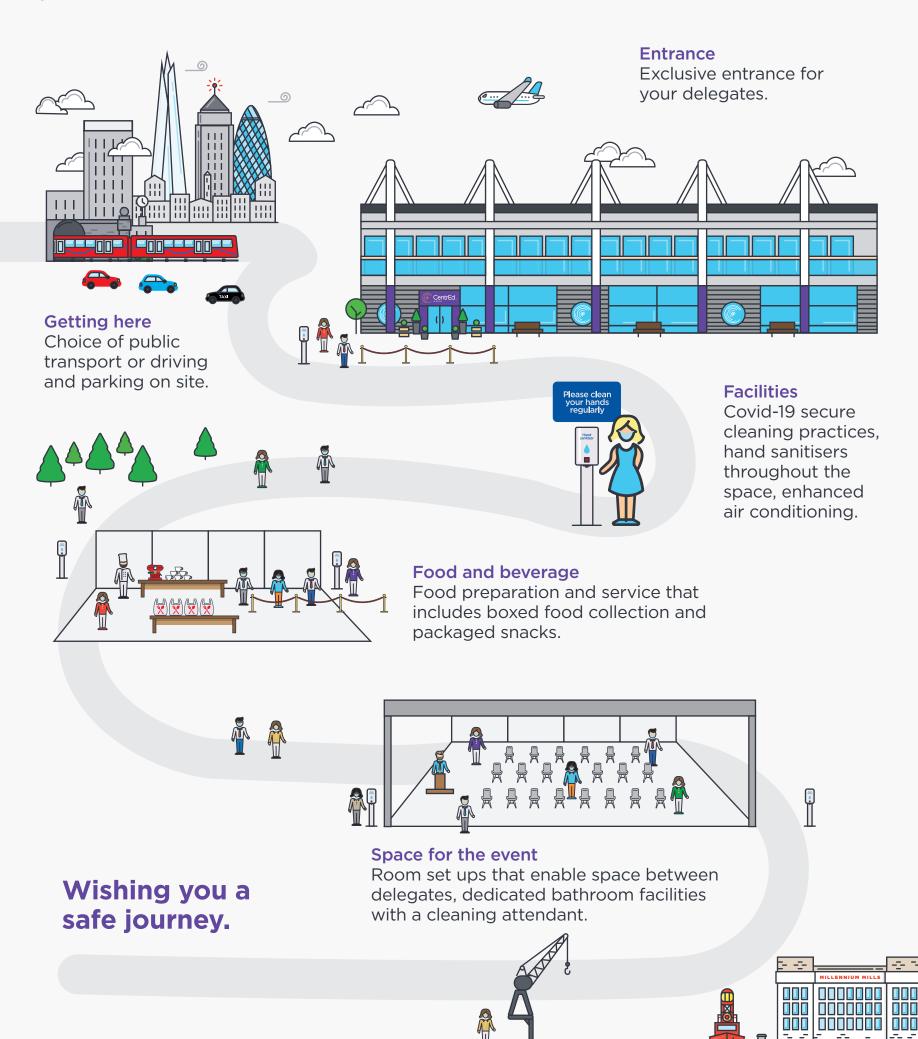

# Playing your part to keep events safe

Space for people to keep their distance at every stage of the delegate experience

Wide range of private meeting and conference spaces

Technology solutions and on-site support team for live-streaming

Free high speed wifi

Bespoke and imaginative catering to power your meetings

Light and airy environment

Direct access to outside space

For more information hosting events safely go to: salesenquiries@excel.london
www.excel.london/reopening