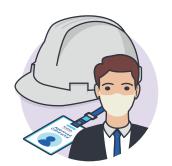

### **Entry**

Proof of double vaccination or negative lateral flow test will be required to gain entry.

#### **Facemasks**

We recommend that you wear a face covering inside the venue, unless you are exempt.