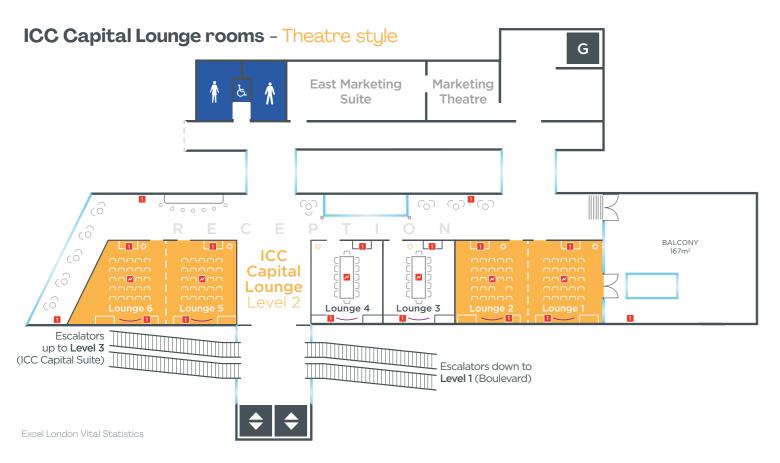

# ICC CAPITAL LOUNGE MEETING ROOMS

LEVEL 2

## Key

- 13 AMP power points
- ✓ 13 AMP supply floor boxes
- Partition wall
- **─** 65" LED curved screen
- Reception area seating
- Column
- Toilets
- Male
- Female
  Accessible
- Public lifts
- G Goods lifts