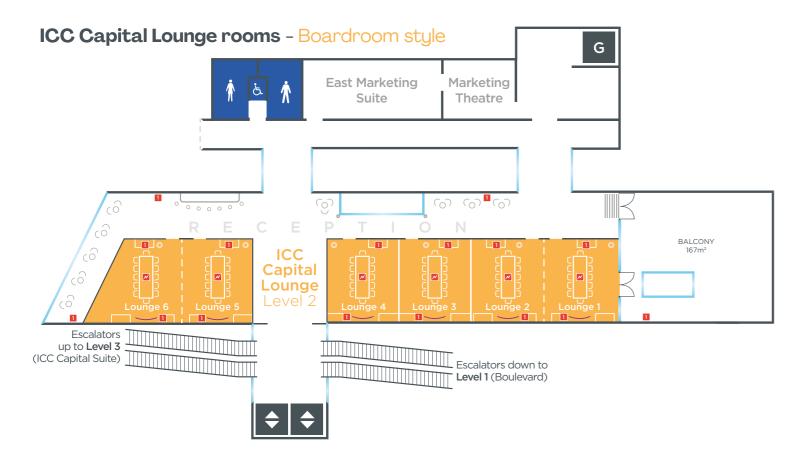

# ICC CAPITAL LOUNGE MEETING ROOMS

LEVEL 2

## Key

- 13 AMP power points
- ✓ 13 AMP supply floor boxes
- Partition wall
- **─** 65" LED curved screen
- Reception area seating
- Column
- Toilets
- Male
- Female
  Accessible
- Public lifts
- G Goods lifts