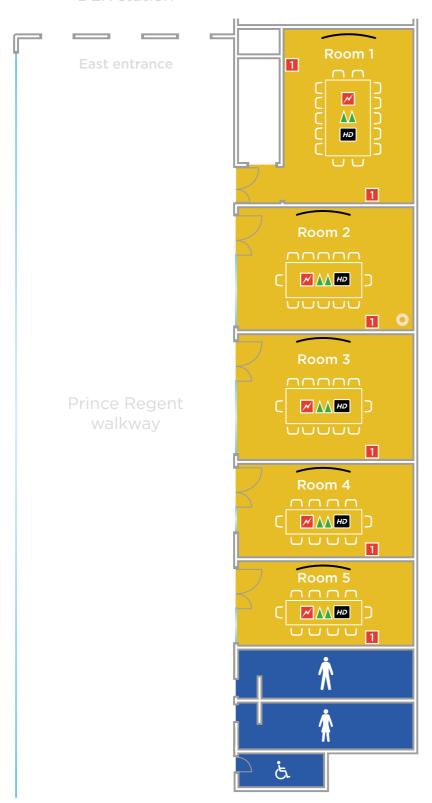

# **PRINCE REGENT ROOMS**

LEVEL 1

Prince Regent

DLR station

# Prince Regent Rooms - capacity chart

|        | Area             | Dimensions  | Height | *Boardroom |
|--------|------------------|-------------|--------|------------|
| Room 1 | 32m <sup>2</sup> | 4.8m x 6.5m | 2.8m   | 14         |
| Room 2 | 31m <sup>2</sup> | 6.6m x 4.7m | 2.8m   | 12         |
| Room 3 | 31m <sup>2</sup> | 6.6m x 4.7m | 2.8m   | 12         |
| Room 4 | 22m²             | 6.6m x 3.4m | 2.8m   | 10         |
| Room 5 | 22m²             | 6.6m x 3.4m | 2.8m   | 10         |

#### **Facilities**

- · Executive style boardroom set up
- AV facilities
- Natural daylight (rooms 1 to 4)I
- · In room temperature control

### **AV** inclusions

- · Room 1: 75" LED screen
- · Rooms 2 to 5: 55" LED screen
- · IT connections to link laptop to screen

## Key

- 13 AMP power points
- 13 AMP supply floor boxes
- Column
- HD HDMI outlet
- Data point
- Digital screen
- Toilets
- ↑ Male
- † Female