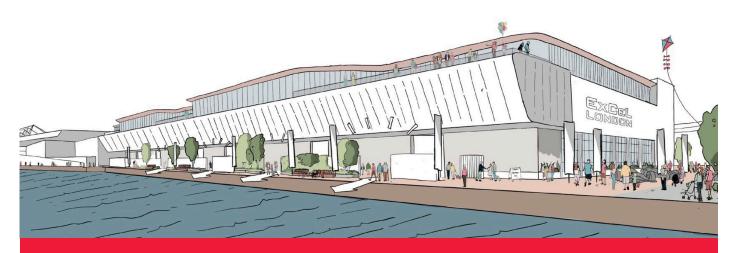

#### Introduction

The ExCeL London expansion project will deliver an additional 25,000sqm of premium event space, with 12,000sqm of exhibition space on the ground floor, seamlessly integrated into the existing venue. This will be complimented on the upper level with high end convention space, state-of-the-art meeting rooms and catering facilities.