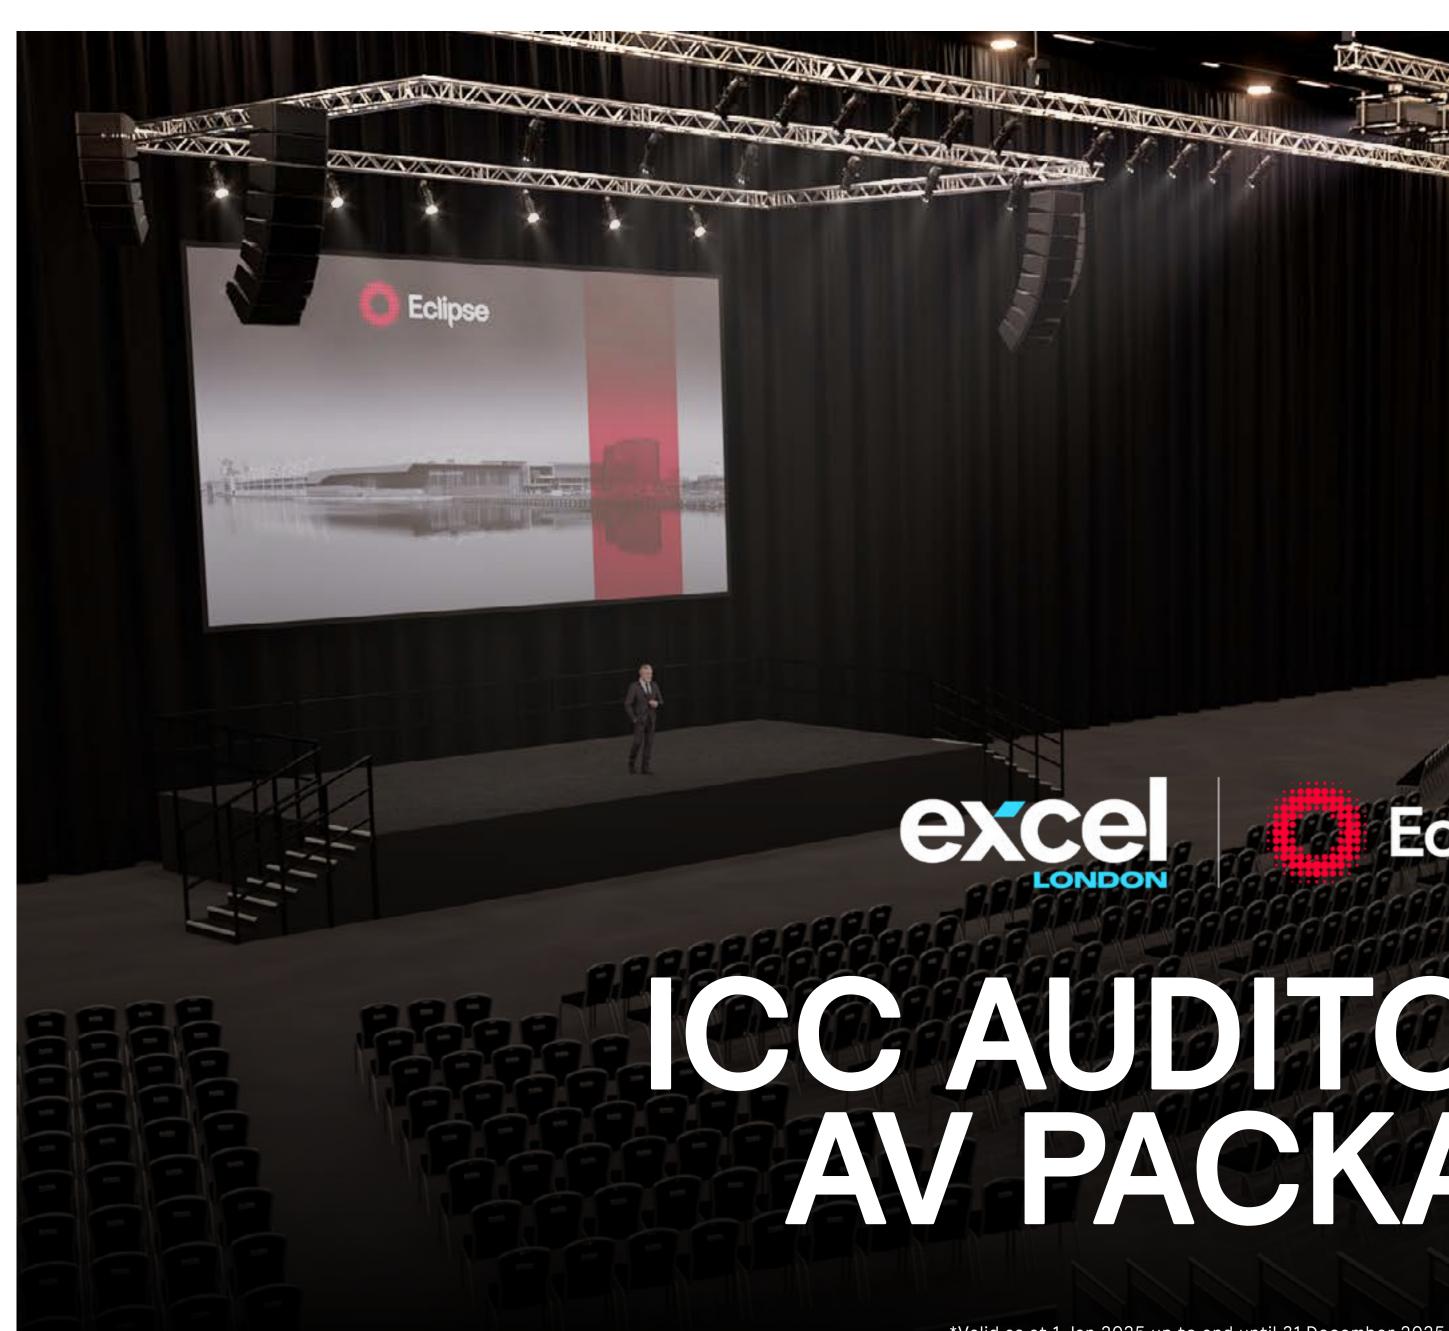

## ICC AUDITORIUM AV PACKAGE

Eclipse Global + Excel London

## default AV

Please find below the package of equipment for up to a 4,200 conference (theatre style), included in your license.

### Audio

- x4 Shure ULX-d bodypack with lavaliere
- x4 Shure ULX-d handheld radio microphones with B58a capsules
- x2 Sennheiser lectern microphones
- x1 Audio PC balancing kit
- x1 Yamaha QL5 digital desk c/w RIO 3224 rack
- x16 EM Acoustics Halo-A line array loudspeakers (2 hangs of 8) main  $\bullet$
- x12 EM Acoustics Halo-B line array loudspeakers (2 hangs of 6) side
- x4 EM Acoustics ST-215 dual 15" subwoofers
- x6 EM Acoustics EMS-61 point source loudspeakers (stage front fill)
- x6 EM Acoustics 121X point source loudspeakers (delays)
- x1 4 way RTS comms kit

### Staging

- 40ft (12.1m) x 20ft (6.06m) @ 4ft (1.2m) High
- Complete with black facia, anthracite carpet, handrail to rear & open sides and 2 x 4ft treads

### Video

- x2 Barco UDX-4K32 31,000 ANSI lumens 3-chip DLP laser projector (main and backup)
- x1 Barco Folsom ImagePRO scan converter
- x1 34ft (10.5m) x 20ft (5.91m) front projection screen
- x2 100m DVI fibre cable
- x2 100m HDSDI cable

### Lighting

- x1 MA Lighting grandMA2 light console
- x14 SGM Q-7 RGBW LED flood lights
- x4 750W Source 4 Zoom profiles 15° 30°
- x8 750W Source 4 Zoom profiles 25° 50°
- x6 750W Source 4 PARNels
- x1 LSC GenVI 48-way dimmer/distro rack c/w 10-way buffer
- x2 Luminex DM8 nodes

### Seating

- Up to 2,000 tiered seats (on wheels)
- Up to 2,500 flat floor seats