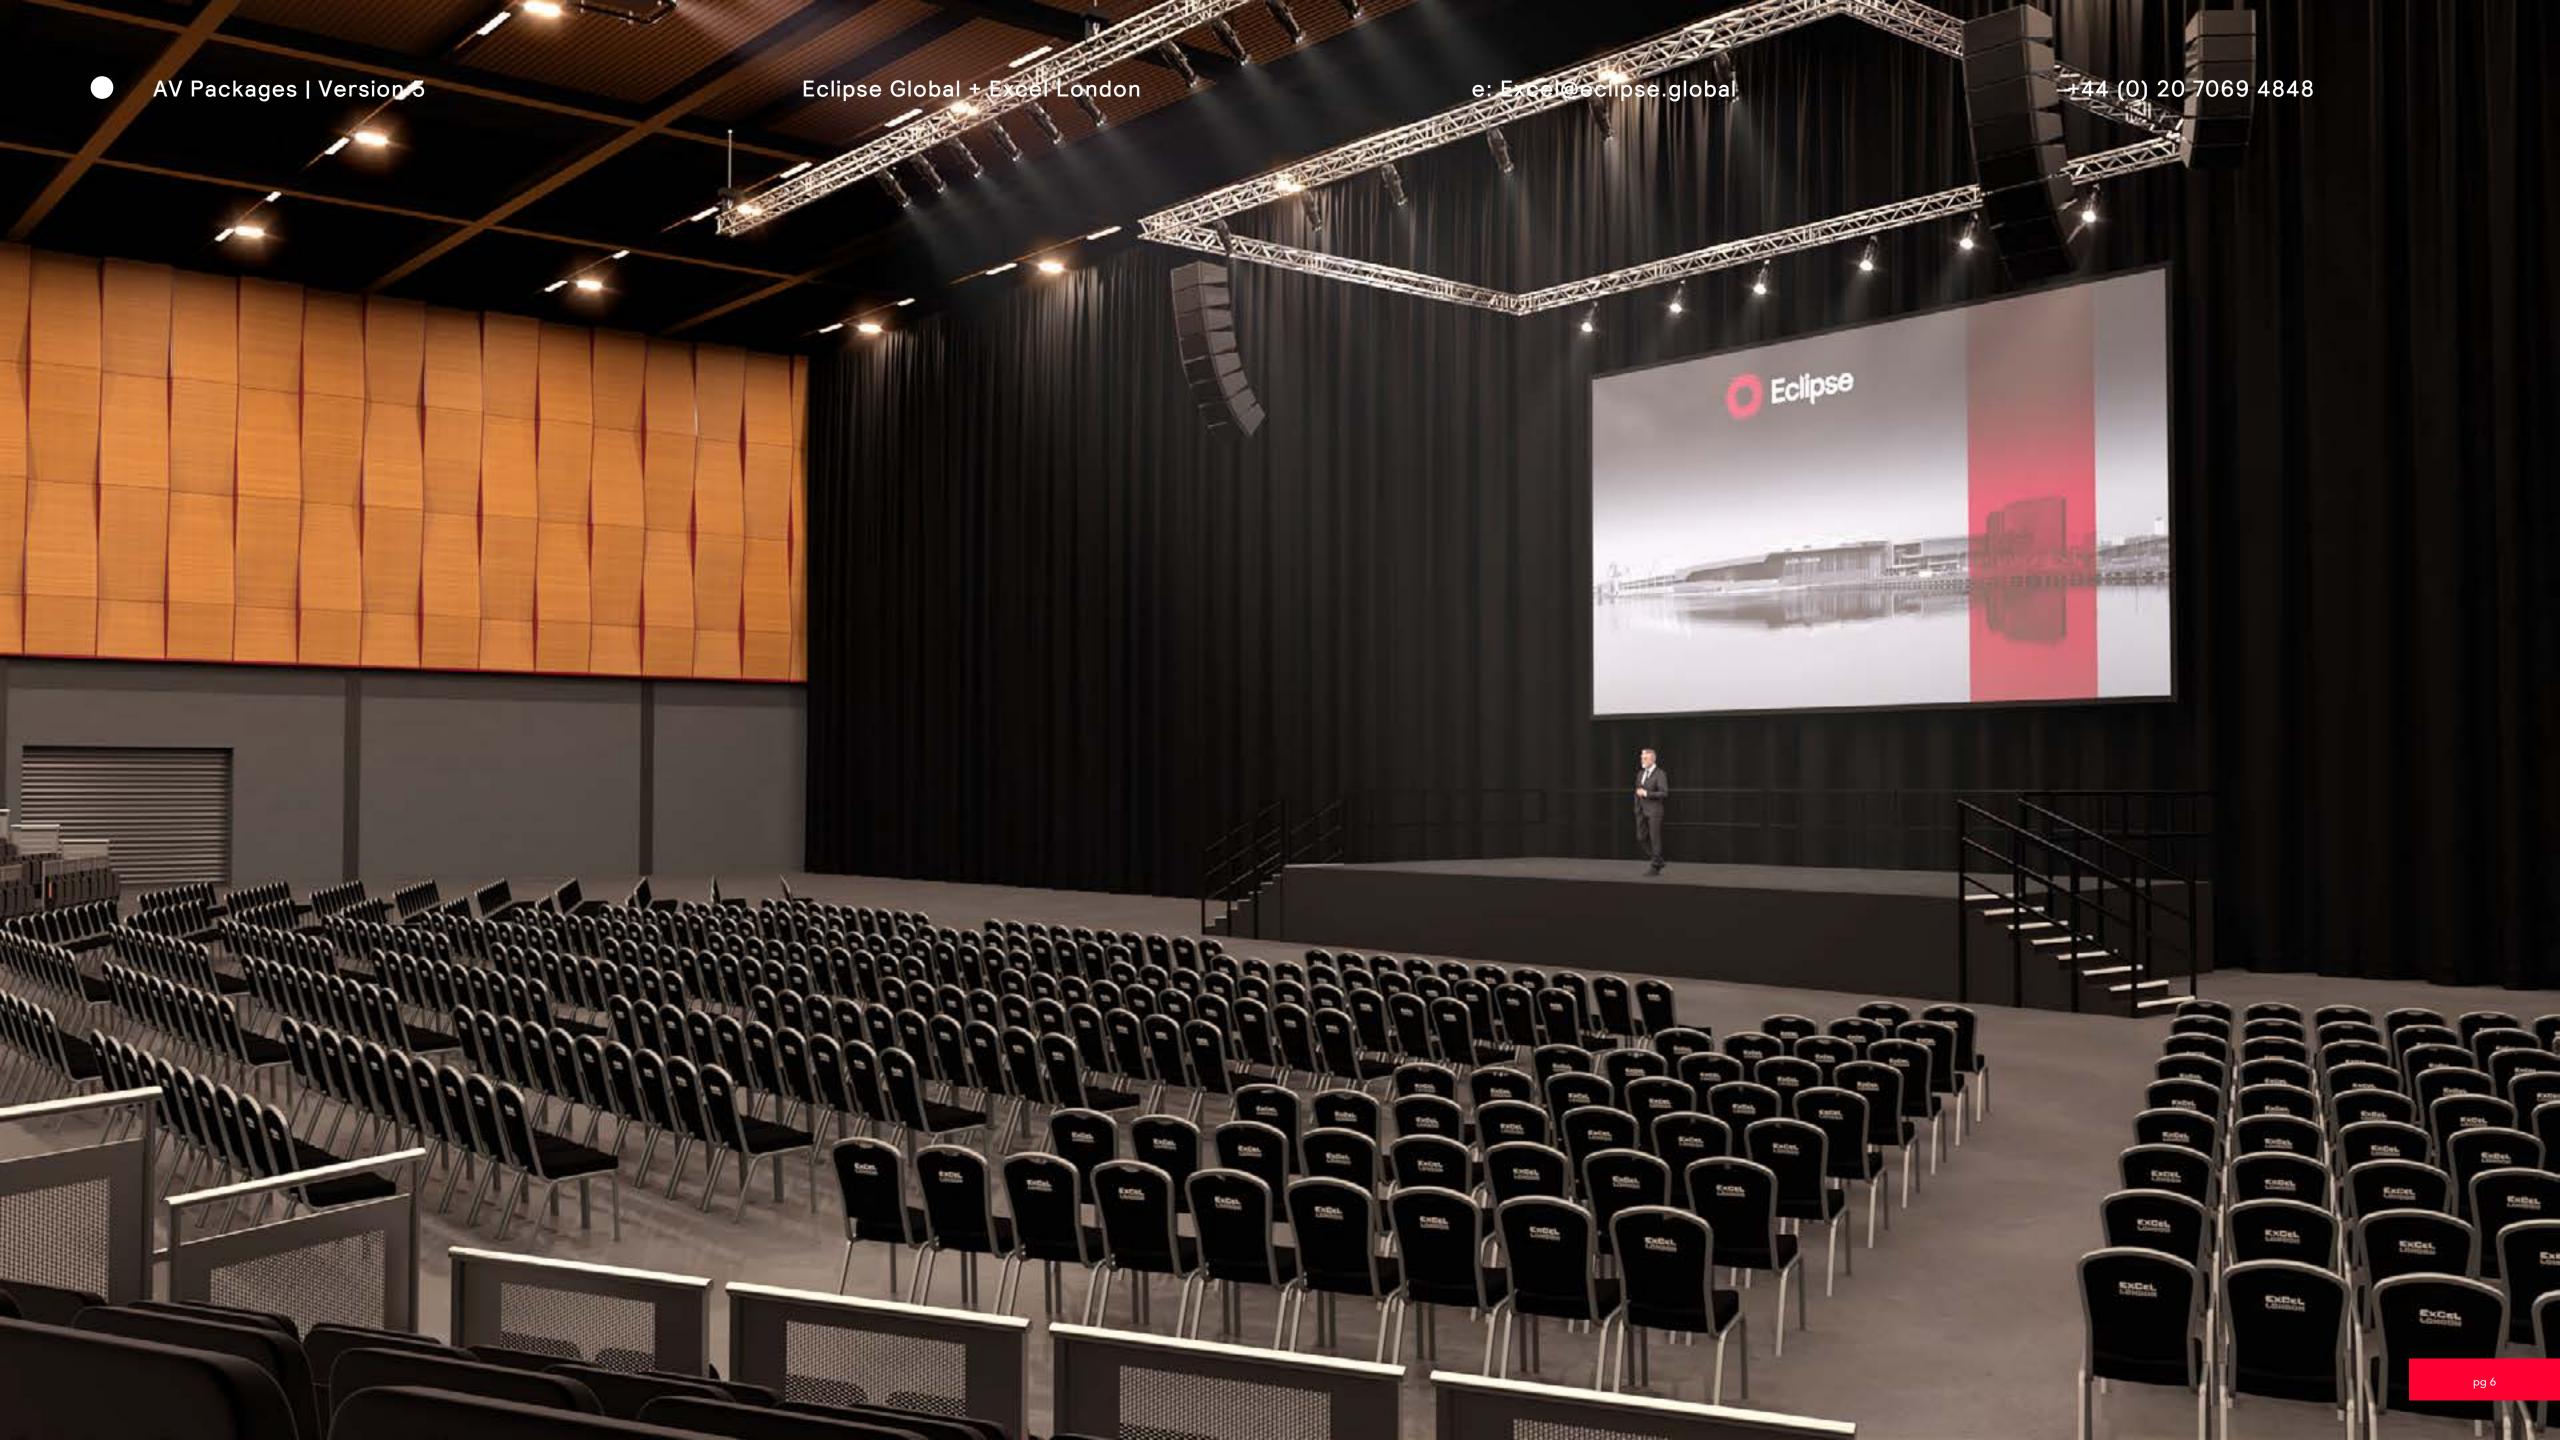

## ICC AUDITORIUM AV PACKAGE

Eclipse Global + Excel London

## default AV

Please find below the package of equipment for up to a 4,200 conference (theatre style), included in your license.

### Staging

- 40ft (12.1m) x 20ft (6.06m) @ 4ft (1.2m) High
- Complete with black facia, anthracite carpet, handrail to rear & open sides and 2 x 4ft treads

### Video

- x2 Barco UDX-4K32 31,000 ANSI lumens 3-chip DLP laser projector (main and backup)
- x1 Barco Folsom ImagePRO scan converter
- x1 34ft (10.5m) x 20ft (5.91m) front projection screen
- x2 100m DVI fibre cable
- x2 100m HDSDI cable