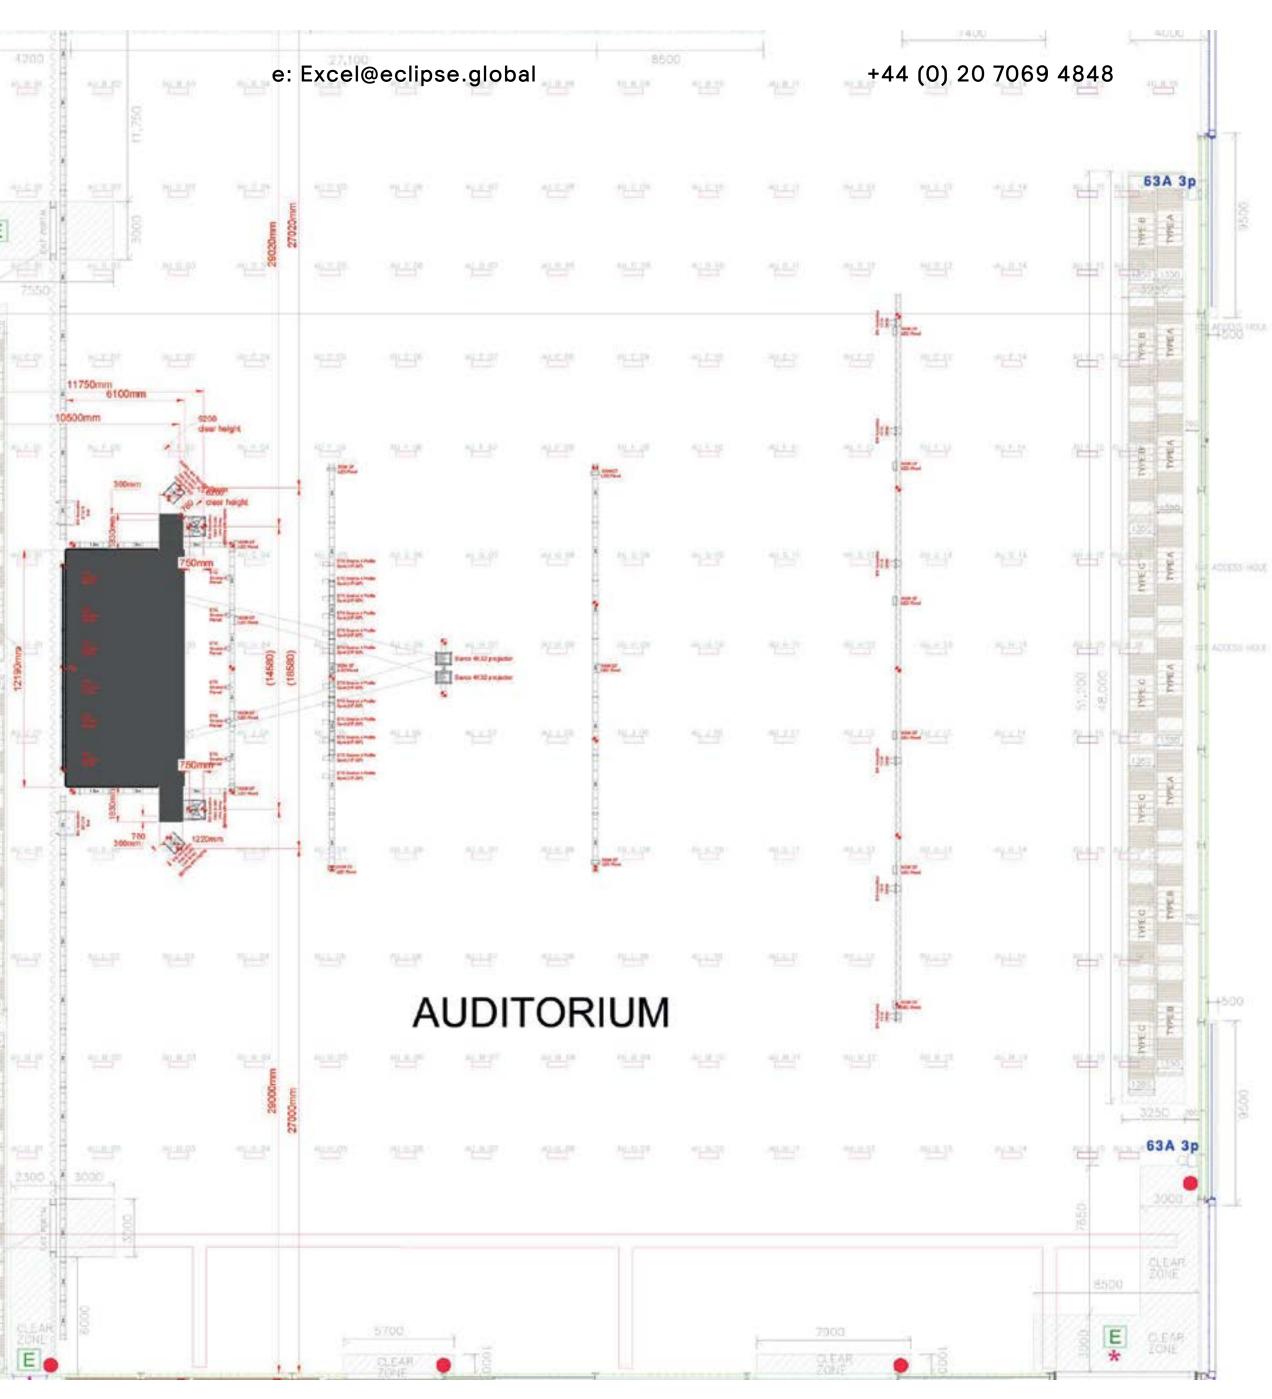

### AV Packages | Version 5

default

rigging &

truss plan

### Eclipse Global + Excel London

Default power exits here B 1 off 63a 3ph (AV) B 1 off 125a 3ph(LX)

LX detroits & network reck located hair fault 125a 3ph power run to here

ideo rack located he fefault 65a 5ph power run to here)

Audio reck located he 53a tph from default 60a3ph extended to her

THE REAL PROPERTY IS AN

5

e: Excel@eclipse.global

All design and technical concepts as presented in this document are the intellectual property and protected by Copyright law © of Eclipse Presentations Ltd and as such are not to be shared or replicated in any form without written permission.