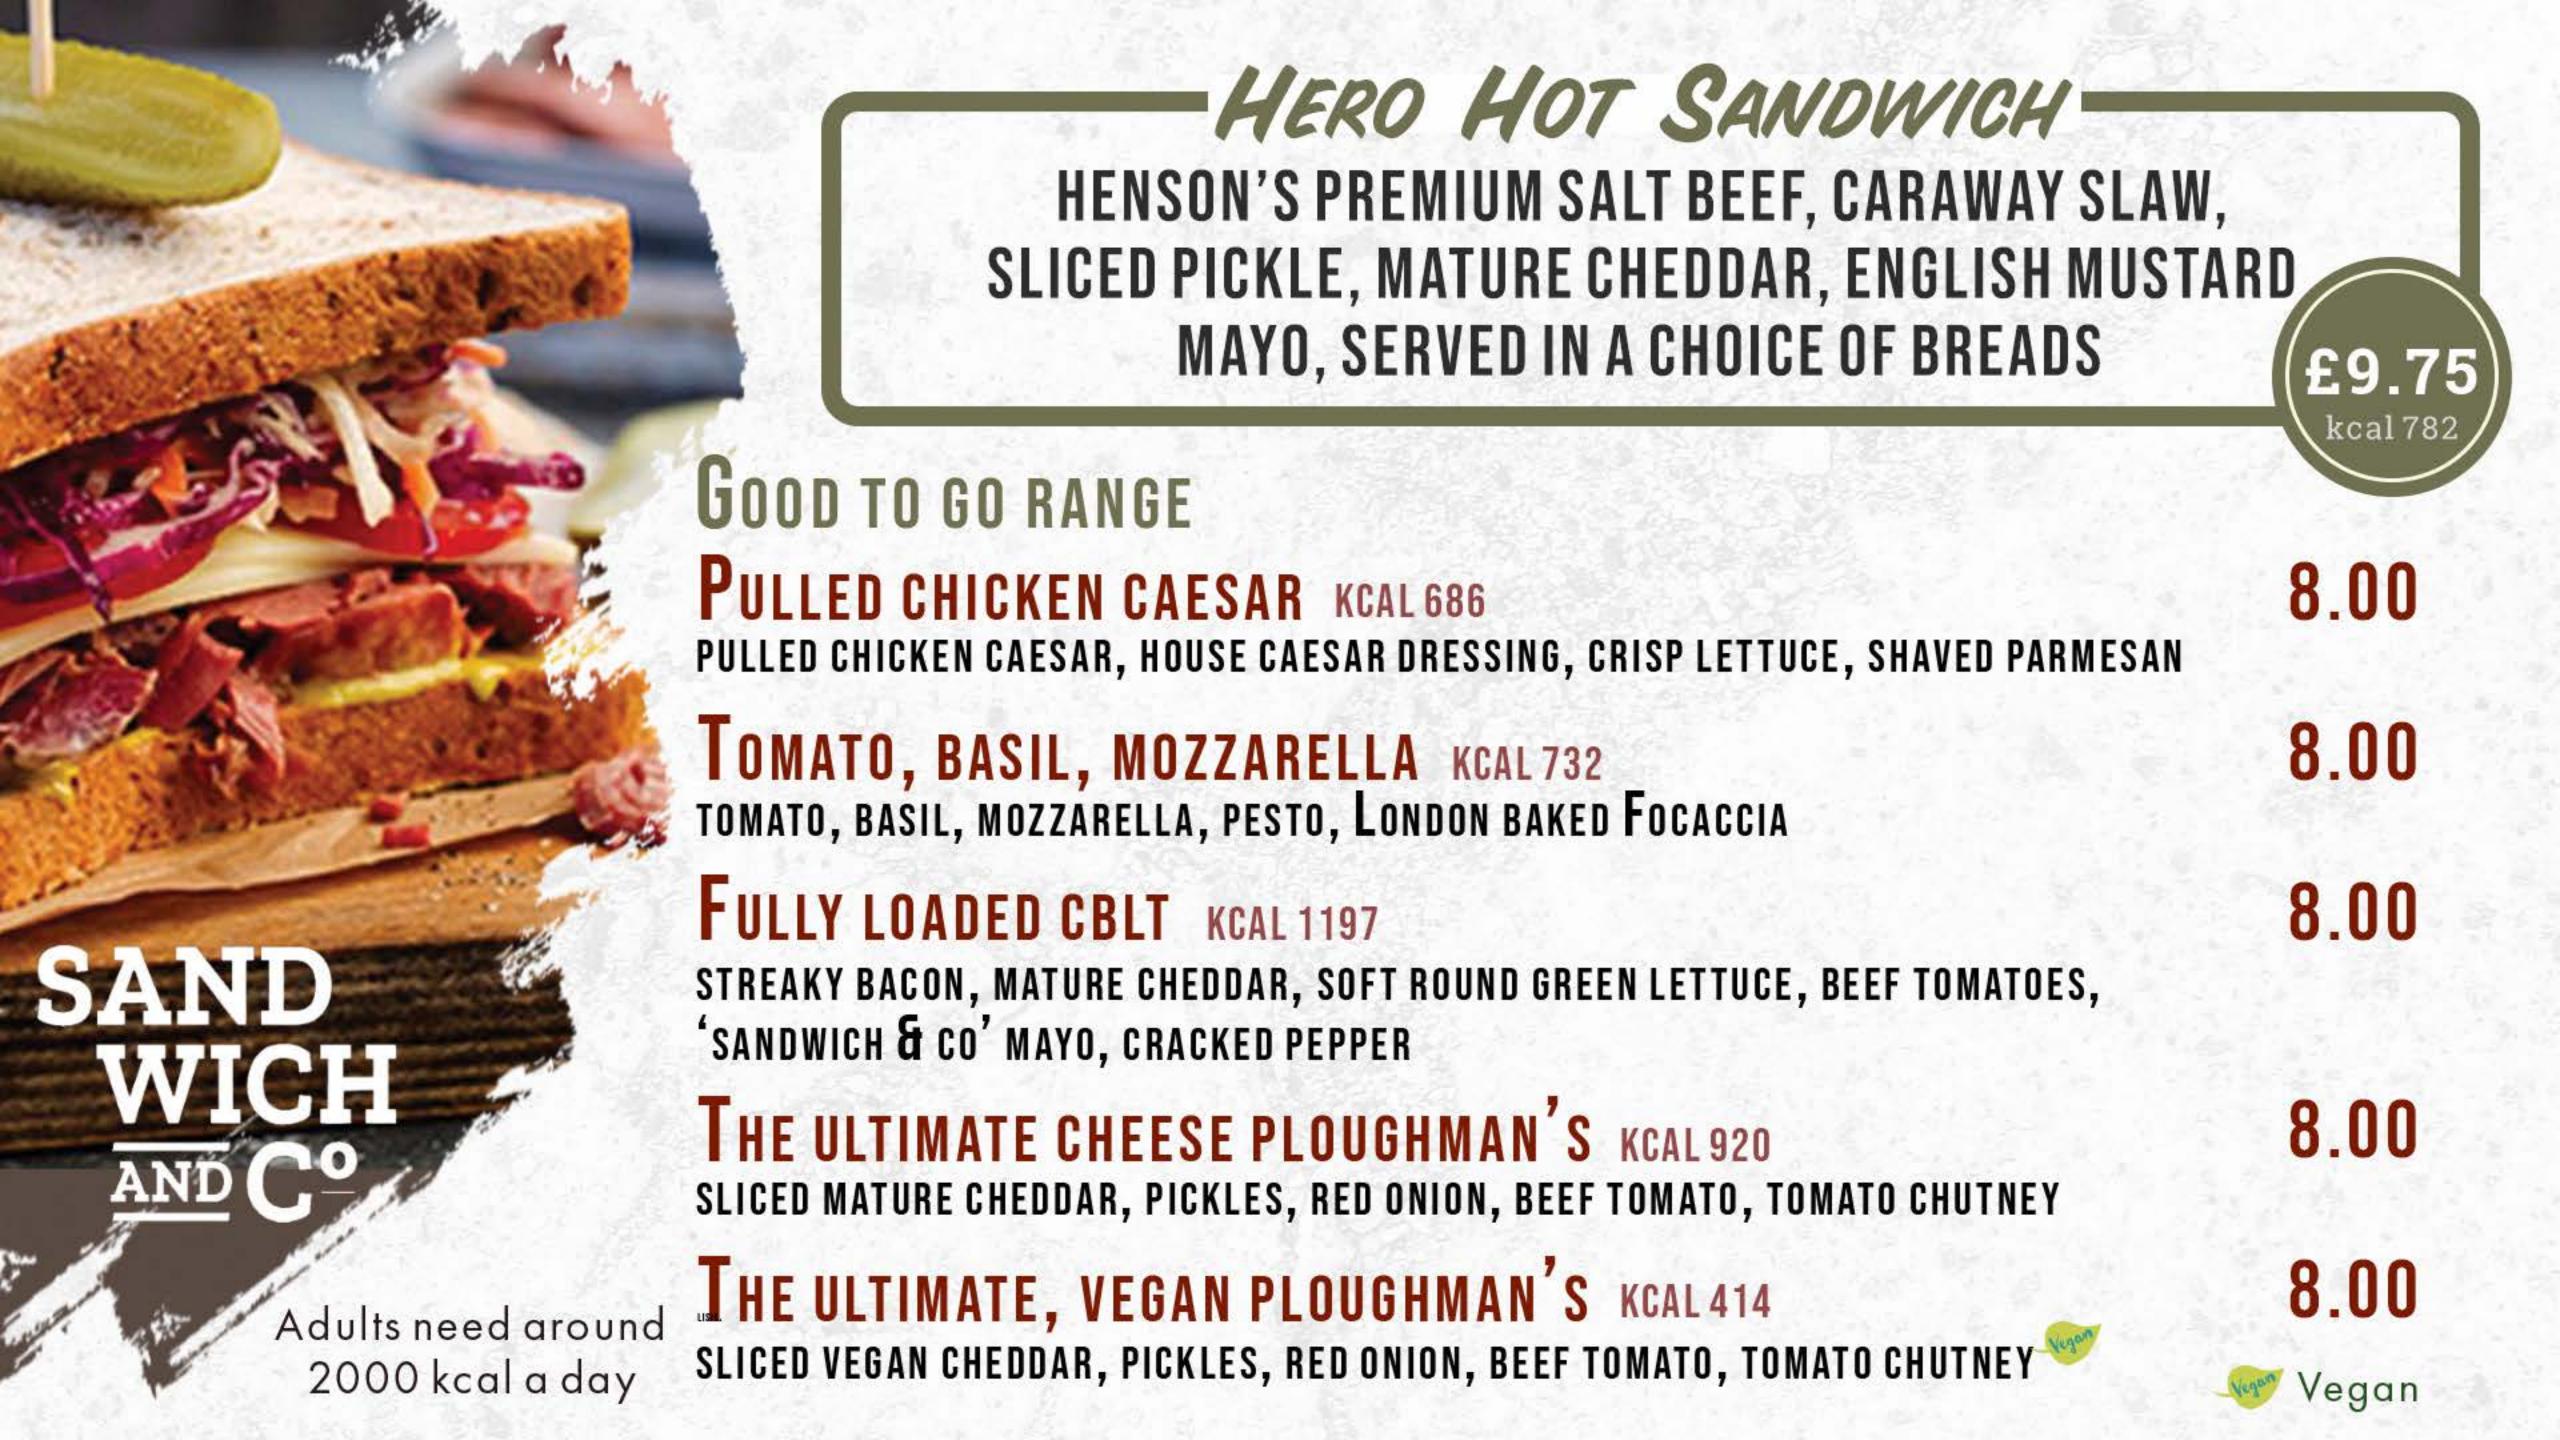

## BREAKFAST

BACON ROLL
3 RASHERS OF BACON ON LIGHTLY BUTTERED WHOLEMEAL BREAD

SAUSAGE ROLL

2 CUMBERLAND SAUSAGES ON LIGHTLY BUTTERED WHOLEMEAL BREAD (VEGGIE OPTION AVAILABLE 7)

EGG ROLL 2 FRIED EGGS ON LIGHTLY BUTTERED WHOLEMEAL BREAD

DOUBLE UP!
MIX AND MATCH ANY 2 ITEMS
TRIPLE UP!

**ENJOY BACON, SAUSAGE & EGG** 

7.00

KCAL 840 8.50



4.25

4.25

3.75

**KCAL 630** 

**KCAL 680** 

**KCAL 330** 

COFFEE OR HOT TEA (IF BOUGHT SEPARATELY) 2.20

ALLERGIES: PLEASE SPEAK TO A MEMBER OF OUR STAFF IF YOU WANT TO KNOW ABOUT OUR INGREDIENTS



## HOT DRINKS

FRUIT TEAS

CAMOMILE
CRANBERRY
RASPBERRY & ELDERFLOWER
GREEN TEA
LEMON & GINGER
PEPPERMINT

CUP OF TEA HOT CHOCOLATE COFFEE

£2.20

£3.00

£2.20