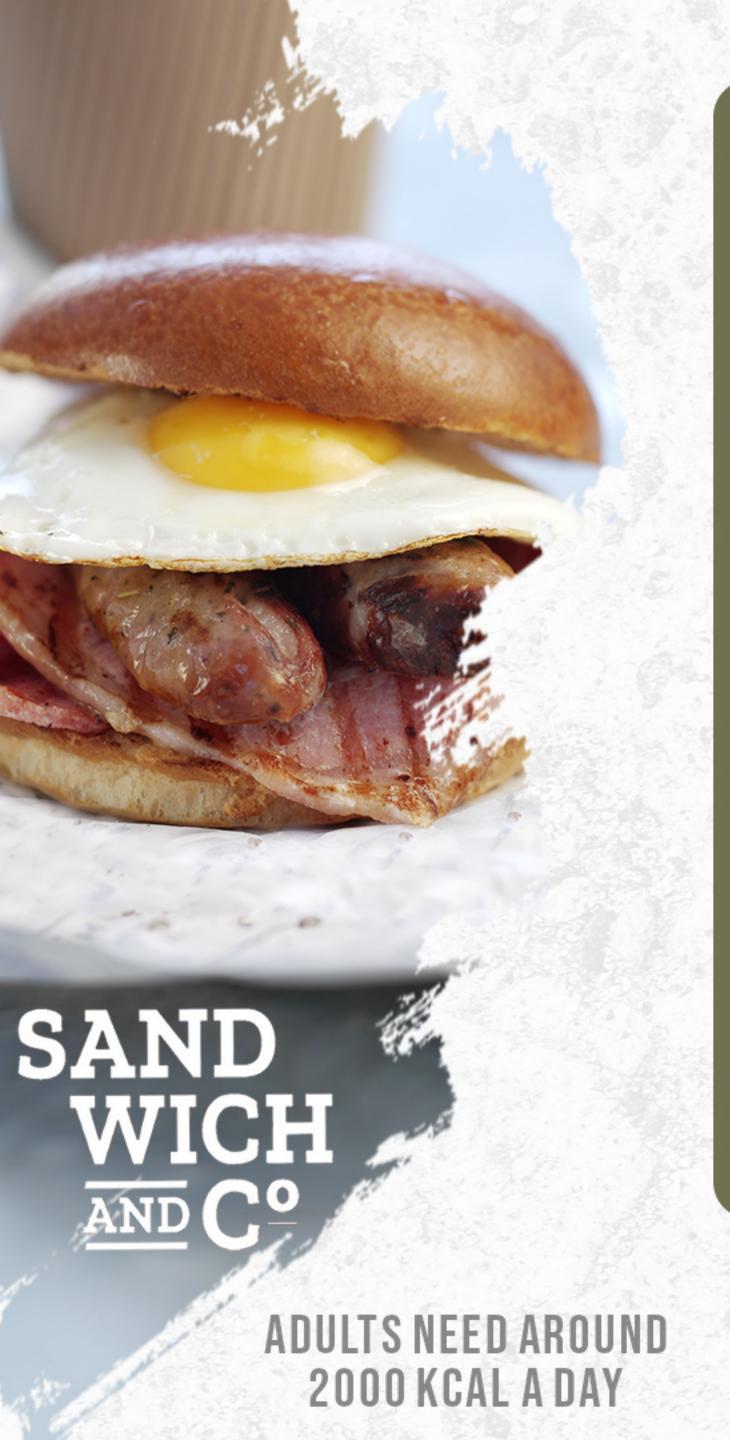

## BREAKFAST

BACON ROLL
3 RASHERS OF BACON ON LIGHTLY BUTTERED WHOLEMEAL BREAD

SAUSAGE ROLL

2 CUMBERLAND SAUSAGES ON LIGHTLY BUTTERED WHOLEMEAL BREAD (VEGGIE OPTION AVAILABLE 7)

EGG ROLL 2 FRIED EGGS ON LIGHTLY BUTTERED WHOLEMEAL BREAD

DOUBLE UP!
MIX AND MATCH ANY 2 ITEMS
TRIPLE UP!

**ENJOY BACON, SAUSAGE & EGG** 

7.00

KCAL 840 8.50

4.25

4.25

3.75

**KCAL 630** 

**KCAL 680** 

**KCAL 330** 

COFFEE OR HOT TEA (IF BOUGHT SEPARATELY) 2.20

ALLERGIES: PLEASE SPEAK TO A MEMBER OF OUR STAFF IF YOU WANT TO KNOW ABOUT OUR INGREDIENTS